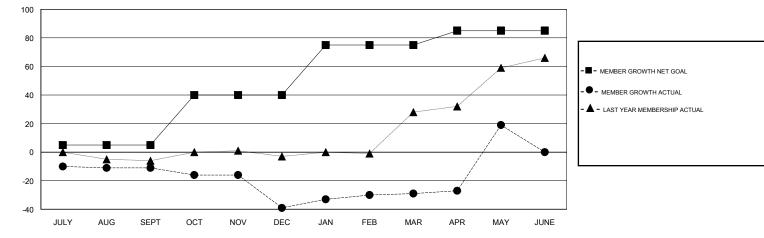

## MIKLOS HORVATH LOCATION CROATIA GMT CA GMT: Clubs Members RESULTS FOR 2017-2018 RESULTS FOR 2017-2018 NEW CLUB GOAL NEW CLUBS DROPPED CLUBS MEMBER GROWTH NET MEMBER GROWTH DROPPED QUARTER QUARTER GOAL ACTUAL MEMBERS ACTUAL (including transfers) 0 0 0 5 8 17 JULY/AUG/SEPT JULY/AUG/SEPT 1 0 0 35 10 38 OCT/NOV/DEC OCT/NOV/DEC 0 1 0 35 20 10 JAN/FEB/MAR JAN/FEB/MAR 0 1 0 10 86 38 APR/MAY/JUNE APR/MAY/JUNE GOALS AND ACTUAL NEW CLUBS CUMULATIVE

GOALS AND ACTUAL MEMBERS CUMULATIVE

| DROPPED CLUBS: 0 |     | 31 CLUBS OF 59 ADDED 1 OR MORE<br>NEW MEMBERS | GENDER DISTRIBUTION                      |    |
|------------------|-----|-----------------------------------------------|------------------------------------------|----|
|                  |     |                                               | MALE 611 (50.41%)<br>FEMALE 601 (49.59%) |    |
| DROPPED MEMBERS  |     |                                               | Women Percentage Fiscal Year Goal: 50%   |    |
| DECEASED         | 4   |                                               | TOTAL FAMILY UNIT MEMBERS                | 27 |
| CLUB CANCELLED   | 0   |                                               |                                          | 14 |
| OTHER            | 99  |                                               | FAMILY MEMBERS PAYING HALF DUES          |    |
| TOTAL            | 103 |                                               |                                          |    |