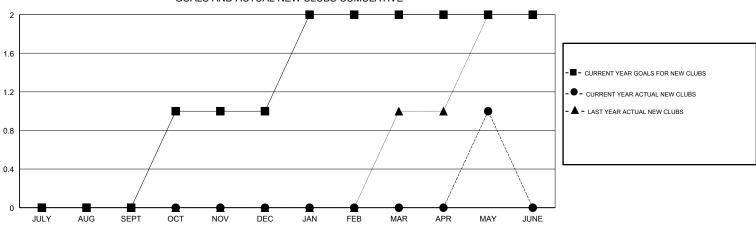

## MIKLOS HORVATH LOCATION CROATIA GMT CA GMT: Clubs Members RESULTS FOR 2017-2018 RESULTS FOR 2017-2018 NEW CLUB GOAL NEW CLUBS DROPPED CLUBS MEMBER GROWTH NET MEMBER GROWTH DROPPED QUARTER QUARTER GOAL ACTUAL MEMBERS ACTUAL (including transfers) 0 0 0 5 8 17 JULY/AUG/SEPT JULY/AUG/SEPT 1 0 0 35 10 38 OCT/NOV/DEC OCT/NOV/DEC 0 1 0 35 20 10 JAN/FEB/MAR JAN/FEB/MAR 0 1 0 10 86 38 APR/MAY/JUNE APR/MAY/JUNE GOALS AND ACTUAL NEW CLUBS CUMULATIVE